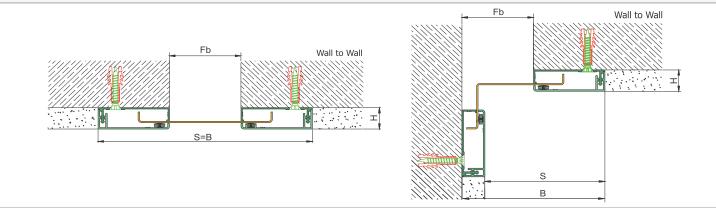

**Optional Supplies**: Fire Barrier, Waterproof EPDM membrane

\* Visuals are representative and the profile configuration may differ depending on the characteristics requested.

| LOCATION      | MODEL       | GAP<br>(Fb) mm | HEIGHT<br>(H) MM | OVERALL<br>WIDTH<br>(B) mm | VISIBLE<br>WIDTH<br>(S) mm | MOVEMENT<br>(W) mm | LOAD<br>CAPACITY | STANDARD<br>LENGTH<br>(mt) |
|---------------|-------------|----------------|------------------|----------------------------|----------------------------|--------------------|------------------|----------------------------|
| Wall to W all | AS A154-030 | 30             | 16               | 130                        | 130                        | +40/-30            | N/A              | 3                          |
|               | AS A154-050 | 50             | 16               | 150                        | 150                        | ± 40               | N/A              | 3                          |
|               | AS A154-080 | 80             | 16               | 180                        | 180                        | ± 40               | N/A              | 3                          |
|               | AS A154-100 | 100            | 16               | 200                        | 200                        | ± 40               | N/A              | 3                          |

Note: Please ask for different sizes