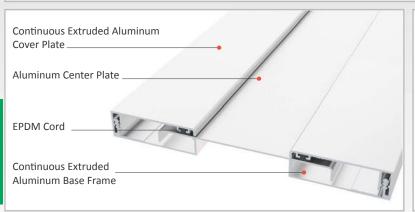

AS A154 profile is designed for wall & ceiling applications at indoor areas as well as exterior wall applications. It functions as a seismic profile and gives a decorative aspect with invisible screwing system. Base frames of the profile are fixed on the surface at both sides and the movable center plate meets the displacements. It can be used as surface or flush mounted. EPDM cords placed between cover and middle plates tighten the plates and eliminate metal stroking noise. AS A154 can be applied up to 100 mm gaps. For wider gaps AS A155 model should be preferred. For exterior applications, please inform Asteknik before placing an order.

Application Areas : Indoor & Outdoor / Wall & Ceiling

Ideal for : Airports, Shopping Malls, Residences, Hospitals, Hotels, Commercial & Public Buildings etc.

Material: Anodized Aluminum, EPDM CordAluminum Alloy: 6063 AA-USA / EN AW 6063