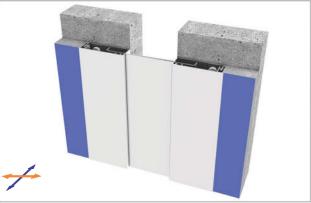

AS A154 profile is designed for wall & ceiling applications at indoor areas as well as exterior wall applications. It functions as a seismic profile and gives a decorative aspect with invisible screwing system. Base frames of the profile are fixed on the surface at both sides and the movable center plate meets the displacements. It can be used as surface or flush mounted. EPDM cords placed between cover and middle plates tighten the plates and eliminate metal stroking noise. AS A154 can be applied up to 100 mm gaps. For wider gaps AS A155 model should be preferred. For exterior applications, please inform Asteknik before placing an order.

Application Areas : Indoor & Outdoor / Wall & Ceiling

Ideal for : Airports, Shopping Malls, Residences, Hospitals, Hotels, Commercial & Public Buildings etc.

Material: Anodized Aluminum, EPDM CordAluminum Alloy: 6063 AA-USA / EN AW 6063