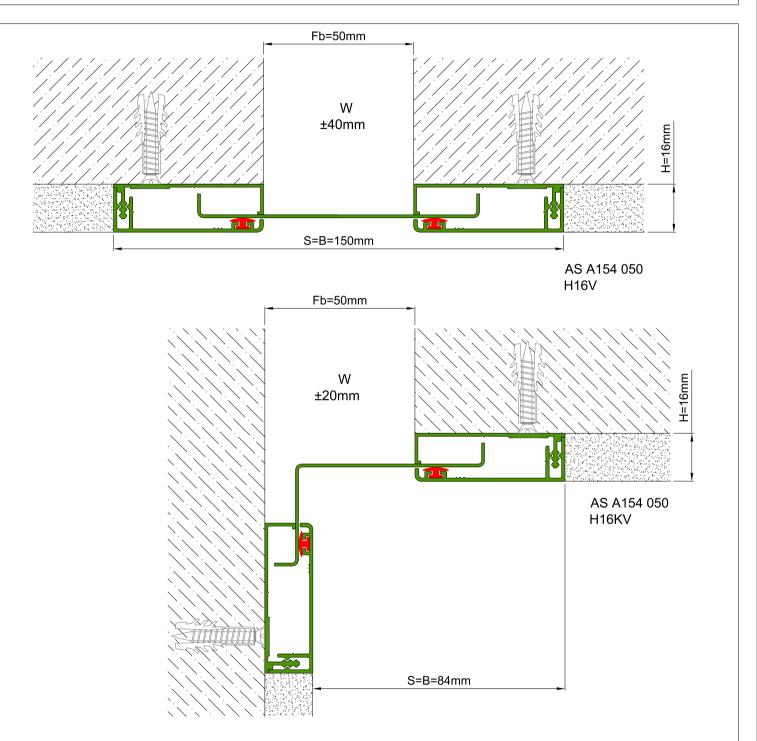

## Sismik Duvar&Tavan Profilleri Seismic Wall&Ceiling Profiles AS A154 050 H16V

| Profil No<br>Profile Number         |                     | AS A154 050                                                                                                                                                                        | AS A154 050K |  |  |  |
|-------------------------------------|---------------------|------------------------------------------------------------------------------------------------------------------------------------------------------------------------------------|--------------|--|--|--|
| Fb (mm)                             |                     | 50                                                                                                                                                                                 | 50           |  |  |  |
| H (mm)                              | yaklaşık<br>approx. | 16                                                                                                                                                                                 | 16           |  |  |  |
| W± (mm)                             | yaklaşık<br>approx. | ±40                                                                                                                                                                                | ±20          |  |  |  |
| Renk<br>Color                       |                     | Alüminyum Orta ve Üst Kapak: Eloksallı, Alüminyum Bağlantı Elemanı: Natürel, Fitiller: Siyah Aluminum Center and Cover Plate: Anodised, Aluminum Base Frame: Natural,Inserts:Black |              |  |  |  |
| Malzeme<br>Material                 |                     | Alüminyum, EPDM Kauçuk(siyah)<br>Aluminum, EPDM Rubber(black)                                                                                                                      |              |  |  |  |
| Standart Uzunluk<br>Standard Length |                     | 3                                                                                                                                                                                  |              |  |  |  |